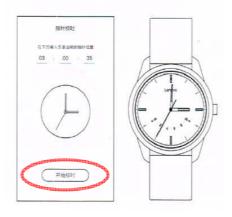

# Sleep monitoring:

Watch automatic monitoring sleep status. Check the data on watch app.

**Time correction:**Open watch app > Device > Pointer calibration time When the watch stops, type in the time as shown on the watch in app. Click start.