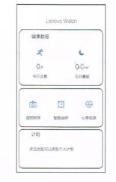

# Step counter:

Watch automatic monitoring steps, short press power button second hand will direct to exercise completion % at present. Note: Please set up function on the watch app before use this function.

# Sleep monitoring:

Watch automatic monitoring sleep status. Check the data on watch app.

**Time correction:**Open watch app > Device > Pointer calibration time When the watch stops, type in the time as shown on the watch in app. Click start.