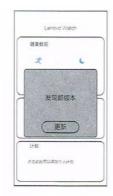

When there's new firmware available, watch will show a update window. Click 更新

If update failed, try again.