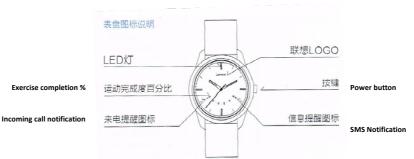

#### Turn on the watch:

Press & hold the power button for 3 seconds till 12 o'clock LED light is flashing. The same time bluetooth has been turned on.

#### Check bluetooth connection:

Short press power button, when 12 clock LED light continuous flashing means bluetooth is not connect. When 12 o'clock LED light long flashing for 2 seconds means bluetooth is connected When 12 o'clock LED light blinks only 1 time, means bluetooth is off.

# Turn off Bluetooth:

Press & hold power button for 3 seconds, when 12 o'clock LED light blink one time, lose the button

# Search mobile:

Short press power button 2 times (interval 0.5-10 seconds), watch will vibrate to turn on search function, then phone will ring

# Factory reset:

Press & hold the power button 6 seconds.

# Incoming call notification:

Turn on the function in the watch app.
Watch will vibrate when incoming call.
Short press the power button or shake watch to refuse incoming call.

# Step counter:

Watch automatic monitoring steps, short press power button second hand will direct to exercise completion % at present. Note: Please set up function on the watch app before use this function.